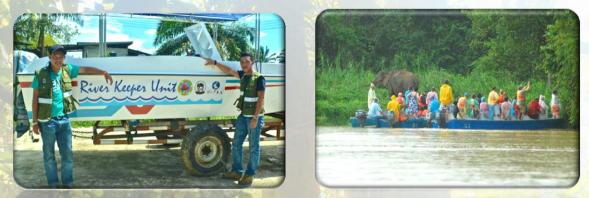

# Launching the River Keeper Unit

Sabah Wildlife Department (SWD), HUTAN and Danau Girang Field Centre (DGFC) have established a River Keeper Unit, which will be assisting the department in protecting elephants and other wildlife within the Lower Kinabatangan Wildlife Sanctuary (LKWS).

Hailing from the local community, the River Keeper's Mohd Syafendy Yajit and Sudirman Sawang are well suited for the job as both have years of experience working with HUTAN - Kinabatangan Orangutan Conservation Programme. They have a lot of field experience, especially on elephants. Both of them are gazetted as Honorary Wildlife Wardens by the SWD.

#### Photos left to right:

Spider; UNO and snacks in the office for Grace's birthday; Wrinkled hornbill; Glowing mushrooms; the elephants visit DG; broadbilled kingfisher; ruddy kingfisher; team DG during the crocodile capture; Benoit and Sergio watch the crocodile being restrained; members of our elephant team; rhinoceros hornbill.