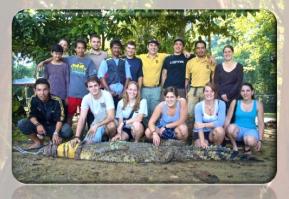

### Crocodile capture at DG!

DGFC and the Wildlife Rescue Unit captured a female crocodile of 2.90 m as part of their project on the crocodile (*Crocodylus porosus*). The project aims to try to understand the movements of large crocodiles in a mosaic landscape of palm oil plantations and forest.

After taking measurements and a tissue sample for genetic analysis, we released the female that we called Doya. This project is currently funded by Chester Zoo and DGFC. Pictures taken by Jean-Marie Cornuel.

#### Photos left to right:

Spider; UNO and snacks in the office for Grace's birthday; Wrinkled hornbill; Glowing mushrooms; the elephants visit DG; broadbilled kingfisher; ruddy kingfisher; team DG during the crocodile capture; Benoit and Sergio watch the crocodile being restrained; members of our elephant team; rhinoceros hornbill.