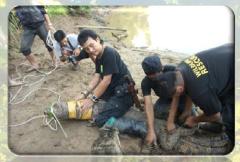

### Crocodile capture at DG!

DGFC and the Wildlife Rescue Unit captured a female crocodile of 2.90 m as part of their project on the crocodile (*Crocodylus porosus*). The project aims to try to understand the movements of large crocodiles in a mosaic landscape of palm oil plantations and forest.

We also want to investigate the nesting behaviour of the females. We plan to collar a few females in the area. We tested a couple of different satellite units to be set between the scutes on the nuchal plate.

After taking measurements and a tissue sample for genetic analysis, we released the female that we called Doya. This project is currently funded by Chester Zoo and DGFC. Pictures taken by Jean-Marie Cornuel.