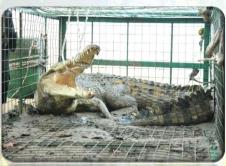

### Crocodile capture at DG!

DGFC and the Wildlife Rescue Unit captured a female crocodile of 2.90 m as part of their project on the crocodile (*Crocodylus porosus*). The project aims to try to understand the movements of large crocodiles in a mosaic landscape of palm oil plantations and forest.

We also want to investigate the nesting behaviour of the females. We plan to collar a few females in the area. We tested a couple of different satellite units to be set between the scutes on the nuchal plate.

After taking measurements and a tissue sample for genetic analysis, we released the female that we called Doya. This project is currently funded by Chester Zoo and DGFC. Pictures taken by Jean-Marie Cornuel.