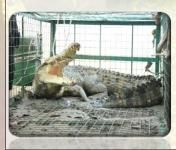

### Crocodile capture at DG!

DGFC and the Wildlife Rescue Unit captured a female crocodile of 2.90 m as part of their project on the crocodile (*Crocodylus porosus*). The project aims to try to understand the movements of large crocodiles in a mosaic landscape of palm oil plantations and forest.

We also want to investigate the nesting behaviour of the females. We plan to collar a few females in the area. We tested a couple of different satellite units to be set between the scutes on the nuchal plate.

After taking measurements and a tissue sample for genetic analysis, we released the female that we called Doya. This project is currently funded by Chester Zoo and DGFC. Pictures taken by Jean-Marie Cornuel.