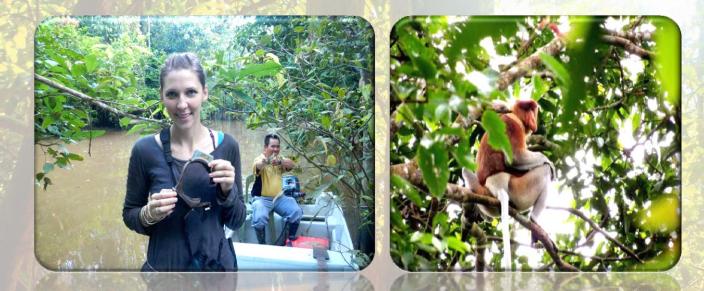

## Collar retrieved from proboscis monkey

On morning of the 18th of May, Danica and two field assistants retrieved Gambu's radio collar that had been fitted the year before. They found the group in the early morning and waited until they had moved into the forest before going into the forest to look for the fallen collar. Luckily, the collar had dropped right onto a trail, about 2 m from the river!

The collar recorded 15 GPS positions daily and dropped off 364 days after being collared by the Sabah Wildlife Deptarment's Wildlife Rescue Unit and Danau Girang Field Centre. Funding for this project is provided by Sime Darby Foundation and Margot Marsh Biodiversity Foundation.