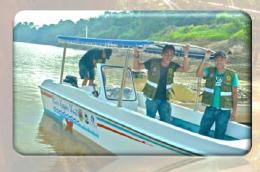

# Launching the River Keeper Unit

Sabah Wildlife Department (SWD), HUTAN and Danau Girang Field Centre (DGFC) have established a River Keeper Unit, which will be assisting the department in protecting elephants and other wildlife within the Lower Kinabatangan Wildlife Sanctuary (LKWS).

Hailing from the local community, the River Keeper's Mohd Syafendy Yajit and Sudirman Sawang are well suited for the job as both have years of experience working with HUTAN - Kinabatangan Orangutan Conservation Programme. They have a lot of field experience, especially on elephants. Both of them are gazetted as Honorary Wildlife Wardens by the SWD.

Our River Keeper Unit was launched in the local press on Monday 13 May 2013 in four different languages, English, Bahasa Melayu, Bahasa Kadazan-Dusun and Chinese.