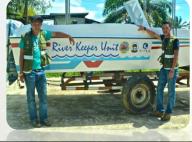

# Launching the River Keeper Unit

Sabah Wildlife Department (SWD), HUTAN and Danau Girang Field Centre (DGFC) have established a River Keeper Unit, which will be assisting the department in protecting elephants and other wildlife within the Lower Kinabatangan Wildlife Sanctuary (LKWS).

Hailing from the local community, the River Keeper's Mohd Syafendy Yajit and Sudirman Sawang are well suited for the job as both have years of experience working with HUTAN - Kinabatangan Orangutan Conservation Programme. They have a lot of field experience, especially on elephants. Both of them are gazetted as Honorary Wildlife Wardens by the SWD.

The River Keeper Unit will be based at DGFC and second function of the unit will be to monitor tourism activities along the Kinabatangan river and stop any boat going too close to the elephants or tourists disembarking on land. Although tourism can boost economic development, ill-managed activities can also be a nuisance to elephants and their habitat.

With this in mind, one of the major roles of the River Keeper Unit will be to investigate elephant responses to tourism activities along the Kinabatangan and to come up with wildlife watching guidelines that will be provided to the different tour operators in the Kinabatangan with the goal of minimizing tourism disturbance for wildlife. We would like to thank our funders the Elephant Family and the Kinabatangan-Corridor of Life Tourism Operators Association for their support in establishing the River Keeper Unit.