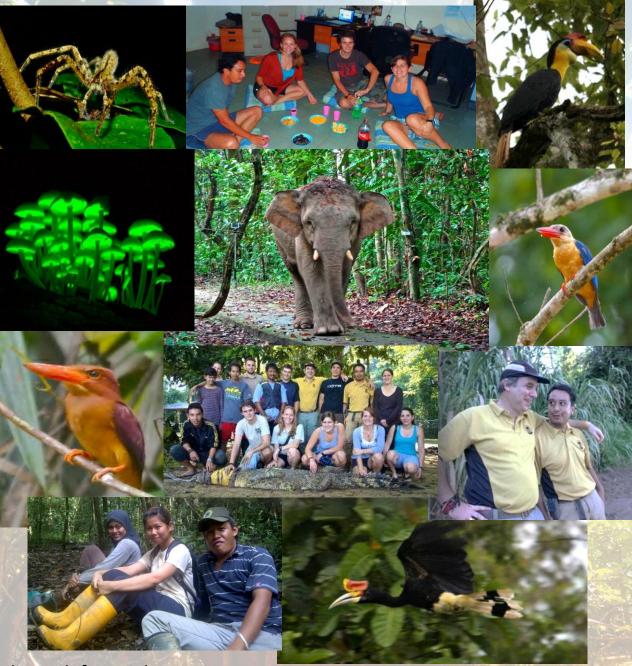

### Photos of the Month!

#### Photos left to right:

Spider; UNO and snacks in the office for Grace's birthday; Wrinkled hornbill; Glowing mushrooms; the elephants visit DG; broadbilled kingfisher; ruddy kingfisher; team DG during the crocodile capture; Benoit and Sergio watch the crocodile being restrained; members of our elephant team; rhinoceros hornbill.