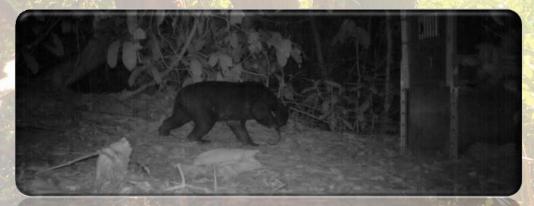

### Sun bears in a fragmented Landscape

DGFC's sun bear project now has four traps set up in the vicinity of DGFC and are monitored by DGFC veterinarian Dr Sergio Guerrero Sanchez and PTY student Grace Dibden.

Roshan Guharajan is running the project for his master at University of Minnesota, he will use satellite telemetry to study sun bear home range and their use of riparian corridors and plantations.

Roshan was in the US from November and has just returned to DGFC last week and will be with us for 18 months. A few days ago, we had our first sun bear sniffing around one of the traps! The project is currently funded by the International Association for Bear Research and Management (IBA) and DGFC.