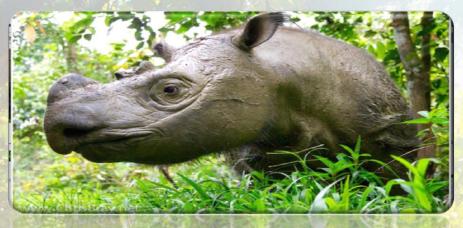

### New Sumatran rhino paper published

"Genetics and the last stand of the Sumatran rhinoceros *Dicerorhinus sumatrensis*" is published online in the scientific journal Oryx. In this paper, we advocate the mixing of gametes between populations of Sumatran rhinos in Sumatra and Borneo to boost reproduction in the Sumatran rhinoceros.

On the 16<sup>th</sup> of May our local and national press featured our work on the Sumatran rhinoceros in particular the paper in the journal Oryx. It was published in Asia Times, Borneo Post, Daily Express, New Sabah Times, New Straits Times, Star and See Hua Daily News.