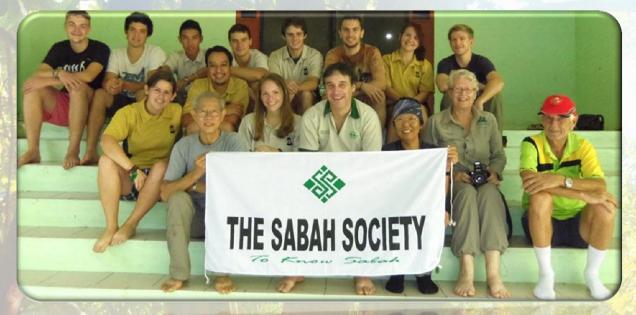

#### The Sabah Society:

Six members of the Sabah Society, Kota Kinabalu Branch, visited DGFC from 24 to 27 May. They combined boat cruises and jungle walks, as well as followed some of the students during their daily activities in the forest.

### The Sabah Society visits DGFC

Six members of the Sabah Society, Kota Kinabalu Branch, visited DGFC from 24 to 27 May. They went on a number of boat cruises and jungle walks, as well as following some of the students during their daily activities in the forest.