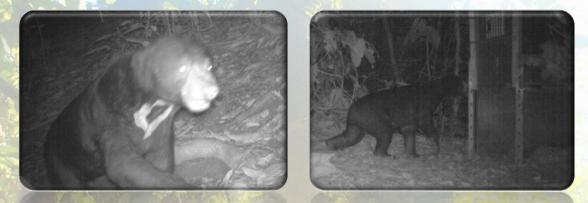

### Sun bears in a fragmented Landscape

DGFC's sun bear project now has four traps set up in the vicinity of DGFC and are monitored by DGFC veterinarian Dr Sergio Guerrero Sanchez and PTY student Grace Dibden.

Roshan Guharajan is running the project for his master at University of Minnesota, he will use satellite telemetry to study sun bear home range and their use of riparian corridors and plantations.

Roshan was in the US from November and has just returned to DGFC last week and will be with us for 18 months. A few days ago, we had our first sun bear sniffing around one of the traps! The project is currently funded by the International Association for Bear Research and Management (IBA) and DGFC.