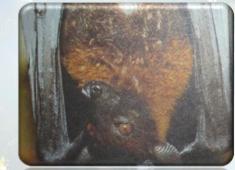

### Conservation Corner: Large flying fox

Common name: Large flying fox Scientific name: *Pteropus vampyrus* 

#### **Appearance:**

The largest of all bats with a wingspan greater than 3m. They are black backed with grey streaking while the head, neck and shoulders are reddish in colour.

#### Diet:

The large flying fox is insectivorous, but can also feed on fruits, nectar and pollen. When eating fruit, the bats prefer to drink the juices, obtained by squeezing pieces of fruit pulp in their mouths, they then spit out the remaining pulp and seeds.

#### **Ecology:**

Crepuscular, the large flying fox, feeds on fruiting trees at dust and remains there to eat, rest and digest before returning to their roosting sites. Large roosting colonies can be found on open tree branches in South Indochina, Thailand, Java, Peninsula Malaysia, Sumatra, Bali, the Phillipines and Borneo. On Borneo they are prevalent throughout lowland areas, particularly near coastal areas.

#### **Threats:**

- Hunting for meat.
- Habitat destruction.