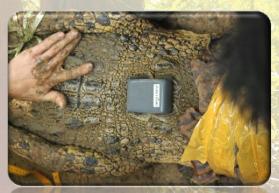

### Crocodile capture at DG!

DGFC and the Wildlife Rescue Unit captured a female crocodile of 2.90 m as part of their project on the crocodile (*Crocodylus porosus*). The project aims to try to understand the movements of large crocodiles in a mosaic landscape of palm oil plantations and forest.

We also want to investigate the nesting behaviour of the females. We plan to collar a few females in the area. We tested a couple of different satellite units to be set between the scutes on the nuchal plate.

After taking measurements and a tissue sample for genetic analysis, we released the female that we called Doya. This project is currently funded by Chester Zoo and DGFC. Pictures taken by Jean-Marie Cornuel.