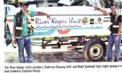

# Launching the River Keeper Unit

Sabah Wildlife Department (SWD), HUTAN and Danau Girang Field Centre (DGFC) have established a River Keeper Unit, which will be assisting the department in protecting elephants and other wildlife within the Lower Kinabatangan Wildlife Sanctuary (LKWS).

Hailing from the local community, the River Keeper's Mohd Syafendy Yajit and Sudirman Sawang are well suited for the job as both have years of experience working with HUTAN - Kinabatangan Orangutan Conservation Programme. They have a lot of field experience, especially on elephants. Both of them are gazetted as Honorary Wildlife Wardens by the SWD.

The River Keeper Unit will be based at DGFC and second function of the unit will be to monitor tourism activities along the Kinabatangan river and stop any boat going too close to the elephants or tourists disembarking on land. Although tourism can boost economic development, ill-managed activities can also be a nuisance to elephants and their habitat.

With this in mind, one of the major roles of the River Keeper Unit will be to investigate elephant responses to tourism activities along the Kinabatangan and to come up with wildlife watching guidelines that will be provided to the different tour operators in the Kinabatangan with the goal of minimizing tourism disturbance for wildlife. We would like to thank our funders the Elephant Family and the Kinabatangan-Corridor of Life Tourism Operators Association for their support in establishing the River Keeper Unit.