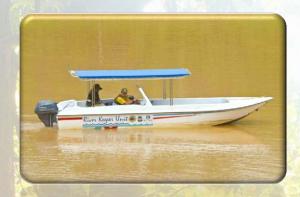

# Launching the River Keeper Unit

Sabah Wildlife Department (SWD), HUTAN and Danau Girang Field Centre (DGFC) have established a River Keeper Unit, which will be assisting the department in protecting elephants and other wildlife within the Lower Kinabatangan Wildlife Sanctuary (LKWS).

Hailing from the local community, the River Keeper's Mohd Syafendy Yajit and Sudirman Sawang are well suited for the job as both have years of experience working with HUTAN - Kinabatangan Orangutan Conservation Programme. They have a lot of field experience, especially on elephants. Both of them are gazetted as Honorary Wildlife Wardens by the SWD.

The River Keeper Unit will be based at DGFC and second function of the unit will be to monitor tourism activities along the Kinabatangan river and stop any boat going too close to the elephants or tourists disembarking on land. Although tourism can boost economic development, ill-managed activities can also be a nuisance to elephants and their habitat.